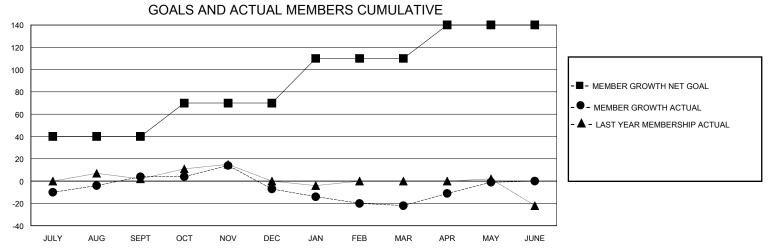

## District 4 A3

Results as of: 5/31/2024

| GMT:          |               | GMT CA      |               |                               |                       |                         |                                                    |  |
|---------------|---------------|-------------|---------------|-------------------------------|-----------------------|-------------------------|----------------------------------------------------|--|
|               | Club          | s           |               | Members RESULTS FOR 2023-2024 |                       |                         |                                                    |  |
|               | RESULTS FOR   | R 2023-2024 |               |                               |                       |                         |                                                    |  |
| QUARTER       | NEW CLUB GOAL | NEW CLUBS   | DROPPED CLUBS | QUARTER MEMB                  | ER GROWTH NET<br>GOAL | MEMBER GROWTH<br>ACTUAL | DROPPED<br>MEMBERS ACTUAL<br>(including transfers) |  |
| JULY/AUG/SEPT | 0             | 0           | 0             | JULY/AUG/SEPT                 | 40                    | 31                      | 27                                                 |  |
| OCT/NOV/DEC   | 0             | 0           | 2             | OCT/NOV/DEC                   | 30                    | 49                      | 49                                                 |  |
| JAN/FEB/MAR   | 0             | 0           | 0             | JAN/FEB/MAR                   | 40                    | 24                      | 37                                                 |  |
| APR/MAY/JUNE  | 1             | 0           | 0             | APR/MAY/JUNE                  | 30                    | 31                      | 8                                                  |  |